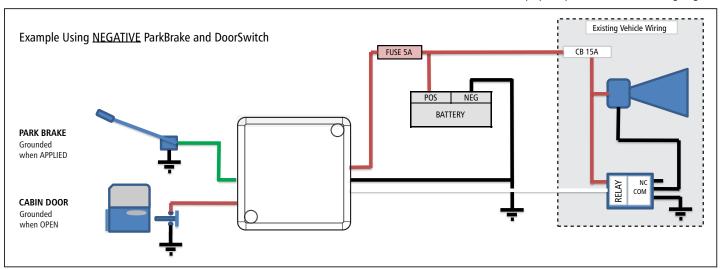

### INSTALLATION & WIRING:

The installer needs to connect the Door Switch Signal and Park Brake Signal onto the Park Brake Alarm in order for the Park Brake Alarm to function correctly.

Separate Inputs are provided for High Active and Low Active Input, the end user needs only to select and connect one of them.

| RED       | B+          | BATTERY POSITIVE                                                    | +9 TO 32V        |
|-----------|-------------|---------------------------------------------------------------------|------------------|
| BLACK     | B-          | BATTERY NEGATIVE                                                    |                  |
| GREEN     | PRK.BR.L    | PARK BRAKE SWITCH INPUT                                             | ACTIVE LOW       |
| ORANGE    | PRK.BR.H    | PARK BRAKE SWITCH INPUT                                             | ACTIVE HIGH      |
| BROWN     | DR.SW.L     | DOOR SWITCH INPUT                                                   | ACTIVE LOW       |
| DARK BLUE | DR.SW.H     | DOOR SWITCH INPUT                                                   | ACTIVE HIGH      |
| YELLOW    | EX.BUZZER.1 | EXTERNAL OUTPUT 2<br>(Output to Energise Horn Relay)<br>2 Sec Delay | SWITCH to GROUND |
| WHITE     | EX.BUZZER.2 | EXTERNAL OUTPUT 2<br>(Output to Energise Horn Relay)<br>NO Delay    | SWITCH to GROUND |

## TYPICAL CONNECTION:

\* For installation purposes please download the wiring diagram

PBA WIRING (2)

Googolplex Electric Co. (GEC) reserves the right to make changes or discontinue any product or service identified in this publication without notice. GEC advises its customers to obtain the latest information to verify, before placing any orders, that the information being relied upon is current. GEC assumes no responsibility for infringement of patents or rights of others based on GEC applications, assistance or product specifications since GEC does not possess full access concerning the use or the application of customers products. GEC also assumes no responsibility for customers product designs.