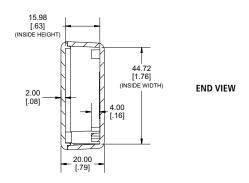

he vehicle Horn.

The vehicle Horn will continue to sound even when the Cabin Door has been closed (applying the Park Brake will immediately DISABLE both Alarm and Horn notifications).

The Park Brake Alarm device also has an optional connection, where the module Alarm will sound for 2 seconds BEFORE the vehicle Horn is sounded. This function sounds as a warning to the driver as a reminder to APPLY the Park Brake.

The compact, sealed and maintenance free device has the added benefit of being multi-voltage (12-24 VDC).

With hassle free installation the Park Brake Alarm is an excellent economical safety device.

#### FEATURES

- **➤** Multi-volatge (12-24 VDC)
- Australian Made & Designed
- Fully Encapsulated Enclosure

EASYINSTALLATION MAINTENANCE FREE SUPER RELIABLE

#### DIMENSIONS:





### INSTALLATION & WIRING:

The installer needs to connect the Door Switch Signal and Park Brake Signal onto the Park Brake Alarm in order for the Park Brake Alarm to function correctly.

Separate Inputs are provided for High Active and Low Active Input, the end user needs only to select and connect one of them.

| RED       | B+          | BATTERY POSITIVE                                                    | +9 TO 32V        |
|-----------|-------------|---------------------------------------------------------------------|------------------|
| BLACK     | B-          | BATTERY NEGATIVE                                                    |                  |
| GREEN     | PRK.BR.L    | PARK BRAKE SWITCH INPUT                                             | ACTIVE LOW       |
| ORANGE    | P