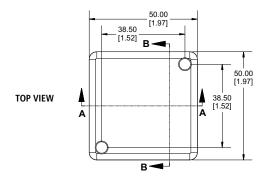

the vehicle Horn.

The vehicle Horn will continue to sound even when the Cabin Door has been closed (applying the Park Brake will immediately DISABLE both Alarm and Horn notifications).

The Park Brake Alarm device also has an optional connection, where the module Alarm will sound for 2 seconds BEFORE the vehicle Horn is sounded. This function sounds as a warning to the driver as a reminder to APPLY the Park Brake.

The compact, sealed and maintenance free device has the added benefit of being multi-voltage (12-24 VDC).

With hassle free installation the Park Brake Alarm is an excellent economical safety device.

#### FEATURES

- **➤** Multi-volatge (12-24 VDC)
- Australian Made & Designed
- Fully Encapsulated Enclosure

EASYINSTALLATION MAINTENANCE FREE SUPER RELIABLE

#### DIMENSIONS:





### INSTALLATION & WIRING:

The installer needs to connect the Door Switch Signal and Park Brake Signal onto the Park Brake Alarm in order for the Park Brake Alarm to function correctly.

Separate Inputs are provided for High Active and Low Active Input, the end user needs only to select and connect one of them.

| RED       | B+          | BATTERY POSITIVE                                                    | +9 TO 32V        |
|-----------|-------------|---------------------------------------------------------------------|------------------|
| BLACK     | B-          | BATTERY NEGATIVE                                                    |                  |
| GREEN     | PRK.BR.L    | PARK BRAKE SWITCH INPUT                                             | ACTIVE LOW       |
| ORANGE    |