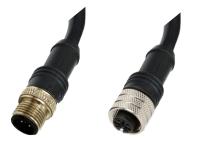

### **Interconnecting Cables - Available in:**

- Straight 3 Meter
- Straight 5 Meter
- Straight 10 Meter

#### Joining Connectors - Available in:

- Male
- Female

CONNECTORS