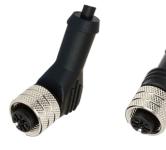

#### Plug-In Connector Cables - Available in:

- 90° Angled 3 Meter
- 90° Angled 5 Meter
- 90° Angled 10 Meter
- Straight 3 Meter
- Straight 5 Meter
- Straight 10 Meter

### **Interconnecting Cables - Available in:**

- Straight 3 Meter
- Straight 5 Meter
- Straight 10 Meter

#### Joining Connectors - Available in:

- Male
- Female

CONNECTORS