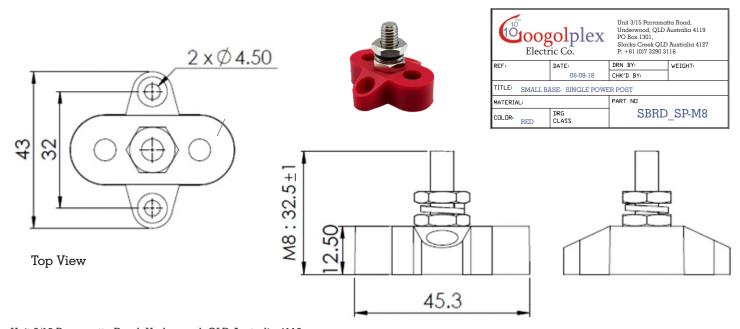

Small Base allows for easy installation in tight spaces

|                        | S <sub>I</sub>                    |
|------------------------|-----------------------------------|
| Specifications         |                                   |
| Base Material:         | Nylon, Glass Fibre Reinforced     |
| Stud Material:         | Stainless Steel                   |
| Screw Nuts Material:   | Nickel-plated Brass               |
| Max Operating Voltage: | DC 48V                            |
| Max Amp per Circuit:   | Determined by Wire Size Connected |

| Part Number | Description                    | Size | Colour |
|-------------|--------------------------------|------|--------|
| SBRD_SP-M8  | Small Base - Single Power Post | M8   | Red    |

## **Technical Drawing**

pecifications