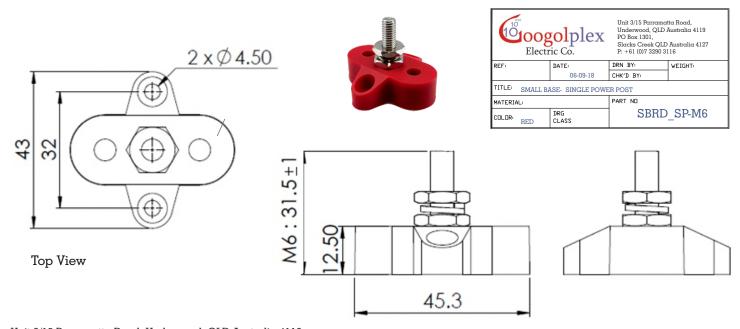

| Part Number | Description                    | Size | Colour |
|-------------|--------------------------------|------|--------|
| SBRD_SP-M6  | Small Base - Single Power Post | M6   | Red    |

## **Technical Drawing**