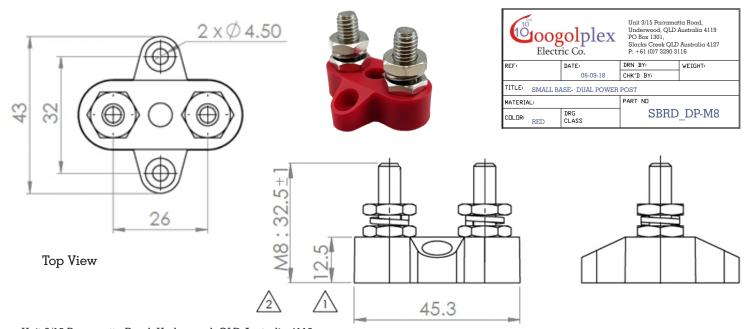

al Studs (up to M8)
- Small Base allows for easy installation in tight spaces

|                        | S                                 |
|------------------------|-----------------------------------|
| Specifications         |                                   |
| Base Material:         | Nylon, Glass Fibre Reinforced     |
| Stud Material:         | Stainless Steel                   |
| Screw Nuts Material:   | Nickel-plated Brass               |
| Max Operating Voltage: | DC 48V                            |
| Max Amp per Circuit:   | Determined by Wire Size Connected |

| Part Number | Description                  | Size | Colour |
|-------------|------------------------------|------|--------|
| SBRD_DP-M8  | Small Base - Dual Power Post | M8   | Red    |

## **Technical Drawing**