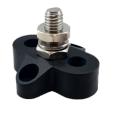

## SINGLE POWER POST

Our Small Base Single & Dual Power Posts are compact in design and ideal for creating a centralised power distribution or grounding point. Several configurations are available in order to suit a variety of applications.

#### **Features**

- Allows terminating of heavy-duty cables for one or more connections
- Available in Red or Black
- Glass Fibre reinforced Nylon base ensures great mechanical strength and durability
- Insulated Base ensures no current leakage to mounting positions
- Heavy Duty Terminal Studs (up to M10)
- Small Base allows for easy installation in tight spaces