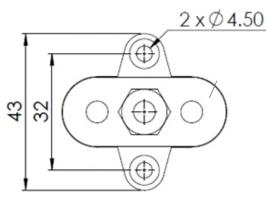

sy installation in tight spaces

#### **Specifications**

| Specifications         |                                   | Part Nur |
|------------------------|-----------------------------------|----------|
| Base Material:         | Nylon, Glass Fibre Reinforced     | SBBK_SF  |
| Stud Material:         | Stainless Steel                   |          |
| Screw Nuts Material:   | Nickel-plated Brass               |          |
| Max Operating Voltage: | DC 48V                            |          |
| Max Amp per Circuit:   | Determined by Wire Size Connected |          |

| Part Number | Description                    | Size | Colour |
|-------------|--------------------------------|------|--------|
| SBBK_SP-M8  | Small Base - Single Power Post | M8   | Black  |

### **Technical Drawing**



Top View