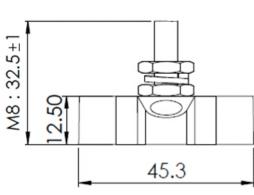

n in tight spaces

#### **Specifications**

| Specifications         |                                   | Part Nur |
|------------------------|-----------------------------------|----------|
| Base Material:         | Nylon, Glass Fibre Reinforced     | SBBK_SF  |
| Stud Material:         | Stainless Steel                   |          |
| Screw Nuts Material:   | Nickel-plated Brass               |          |
| Max Operating Voltage: | DC 48V                            |          |
| Max Amp per Circuit:   | Determined by Wire Size Connected |          |

| Part Number | Description                    | Size | Colour |
|-------------|--------------------------------|------|--------|
| SBBK_SP-M8  | Small Base - Single Power Post | M8   | Black  |

### **Technical Drawing**



Top View