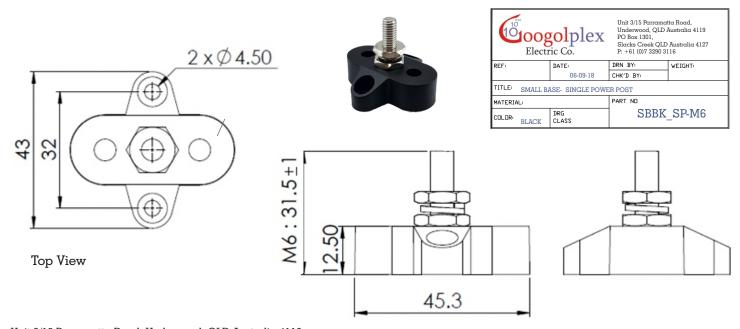

se allows for easy installation in tight spaces

|                        | S                                 |  |
|------------------------|-----------------------------------|--|
| Specifications         |                                   |  |
| Base Material:         | Nylon, Glass Fibre Reinforced     |  |
| Stud Material:         | Stainless Steel                   |  |
| Screw Nuts Material:   | Nickel-plated Brass               |  |
| Max Operating Voltage: | DC 48V                            |  |
| Max Amp per Circuit:   | Determined by Wire Size Connected |  |

| Part Number | Description                    | Size | Colour |
|-------------|--------------------------------|------|--------|
| SBBK_SP-M6  | Small Base - Single Power Post | M6   | Black  |

## **Technical Drawing**