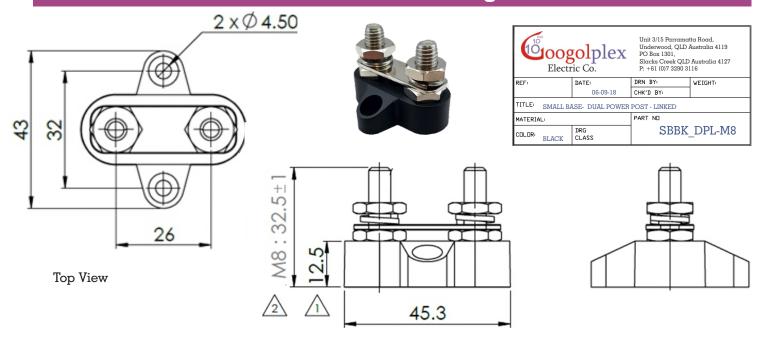

--|
| Specifications         |                                   |   | Part Number |    |  |  |
| Base Material:         | Nylon, Glass Fibre Reinforced     |   | SBBK_DPL-M8 | Sn |  |  |
| Stud Material:         | Stainless Steel                   |   |             |    |  |  |
| Screw Nuts Material:   | Nickel-plated Brass               | ' |             |    |  |  |
| Max Operating Voltage: | DC 48V                            |   |             |    |  |  |
| Max Amp per Circuit:   | Determined by Wire Size Connected |   |             |    |  |  |

| Part Number | Description                           | Size | Colour |
|-------------|---------------------------------------|------|--------|
| SBBK_DPL-M8 | Small Base - Dual Power Post - Linked | M8   | Black  |

## **Technical Drawing**