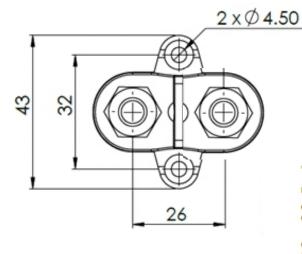

### **Technical Drawing**

Top View

| Electr                                       | olplex       | Unit 3/15 Parramatita Road<br>Underwood, QLD Australia 4119<br>PO Box 1301,<br>Slacks Creek QLD Australia 4127<br>P: +61 (0)7 3290 3116 |         |  |  |
|----------------------------------------------|--------------|-----------------------------------------------------------------------------------------------------------------------------------------|---------|--|--|
| REF:                                         | DATE:        | DRN BY:                                                                                                                                 | WEIGHT: |  |  |
|                                              | 06-09-18     | CHK'D BY:                                                                                                                               |         |  |  |
| TITLE: SMALL BASE- DUAL POWER POST - DIVIDED |              |                                                                                                                                         |         |  |  |
| MATERIAL: PART ND                            |              |                                                                                                                                         |         |  |  |
| COLOR: BLACK                                 | DRG<br>CLASS | SBBK_DPD-M8                                                                                                                             |         |  |  |