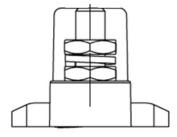

### **Technical Drawing**

Top View

| Electr                                       | olplex       | Unit 3/15 Parramatita Road<br>Underwood, QLD Australia 4119<br>PO Box 1301,<br>Slacks Creek QLD Australia 4127<br>P: +61 (0)7 3290 3116 |         |  |  |
|----------------------------------------------|--------------|-----------------------------------------------------------------------------------------------------------------------------------------|---------|--|--|
| REF:                                         | DATE:        | DRN BY:                                                                                                                                 | WEIGHT: |  |  |
|                                              | 06-09-18     | CHK'D BY:                                                                                                                               |         |  |  |
| TITLE: SMALL BASE- DUAL POWER POST - DIVIDED |              |                                                                                                                                         |         |  |  |
| MATERIAL: PART ND                            |              |                                                                                                                                         |         |  |  |
| COLOR: BLACK                                 | DRG<br>CLASS | SBBK_DPD-M8                                                                                                                             |         |  |  |