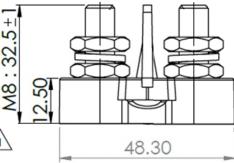

### **Technical Drawing**

Top View

| Electr                                       | olplex       | Unit 3/15 Parramatita Road<br>Underwood, QLD Australia 4119<br>PO Box 1301,<br>Slacks Creek QLD Australia 4127<br>P: +61 (0)7 3290 3116 |         |  |  |
|----------------------------------------------|--------------|-----------------------------------------------------------------------------------------------------------------------------------------|---------|--|--|
| REF:                                         | DATE:        | DRN BY:                                                                                                                                 | WEIGHT: |  |  |
|                                              | 06-09-18     | CHK'D BY:                                                                                                                               |         |  |  |
| TITLE: SMALL BASE- DUAL POWER POST - DIVIDED |              |                                                                                                                                         |         |  |  |
| MATERIAL: PART ND                            |              |                                                                                                                                         |         |  |  |
| COLOR: BLACK                                 | DRG<br>CLASS | SBBK_DPD-M8                                                                                                                             |         |  |  |