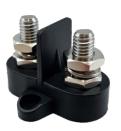

## **DUAL POWER POST - DIVIDED**

Our Small Base Single & Dual Power Posts are compact in design and ideal for creating a centralised power distribution or grounding point. Several configurations are available in order to suit a variety of applications.

#### **Features**

- Allows terminating of heavy-duty cables for one or more connections
- Available in Red or Black
- Glass Fibre reinforced Nylon base ensures great mechanical strength and durability
- Insulated Base ensures no current leakage to mounting positions
- Heavy Duty Terminal Studs (up to M10)
- Small Base allows for easy installation in tight spaces